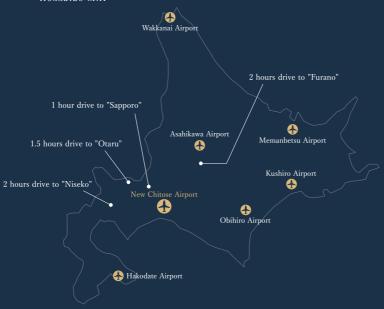

#### Hokkaido MAP

For further information, please contact our reception.

 $Tel. + 81 \text{-} 123 \text{-} 46 \text{-} 5861 \quad \text{Reception hours } 8:00\text{-} 20:00$ 