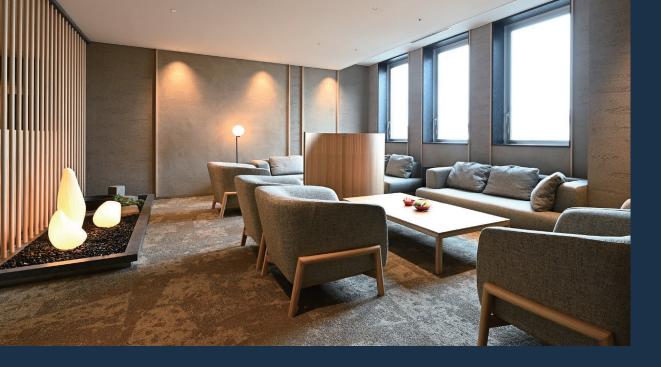

#### Lounge

Operating 24hours

The lounge offers a comfortable environment with alcoholic beverages, snacks and refreshments.Partitions have been installed to ensure privacy for passengers, allowing them to relax while waiting for their flights.