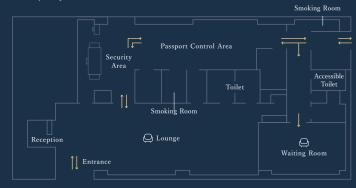

omfortable environment with alcoholic beverages, snacks and refreshments.Partitions have been installed to ensure privacy for passengers, allowing them to relax while waiting for their flights.



#### Option Service

#### Transportation Service

After security check and CIQ procedure are completed, passengers are comfortably escorted to their aircraft.

#### Marshalling Service

The dedicated staff will guide aircrafts safely.

#### In-flight meal and Ice sales

Providing special in-flight meal arrangement service for business aviation upon request.

#### Baggage Handling

Smooth transportation of baggages between HBAC and aircraft.

#### Passenger Boarding Stairs

Equipped with a step car, which is necessary to assist passengers getting on and off the large aircraft.

#### Facility Map



### Independent Facility

Operating 24hours

HBAC is an independent facility for both domestic and international flights, allowing for smooth immigration procedures, equipped with dedicated security checkpoints and CIQ areas to provide a stress-free experience.



# ENTRANCE TO HOKKAIDO

#### Airport MAP



#### Hokkaido MAP



For further information, please contact our reception.

 $Tel. + 81 \text{-} 123 \text{-} 46 \text{-} 5861 \quad \text{Reception hours } 8:00\text{-} 20:00$