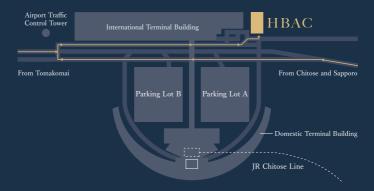

rs are comfortably escorted to their aircraft.

#### Marshalling Service

The dedicated staff will guide aircrafts safely.

#### In-flight meal and Ice sales

Providing special in-flight meal arrangement service for business aviation upon request.

#### Baggage Handling

Smooth transportation of baggages between HBAC and aircraft.

#### Passenger Boarding Stairs

Equipped with a step car, which is necessary to assist passengers getting on and off the large aircraft.

#### Facility Map



### Independent Facility

Operating 24hours

HBAC is an independent facility for both domestic and international flights, allowing for smooth immigration procedures, equipped with dedicated security checkpoints and CIQ areas to provide a stress-free experience.



# ENTRANCE TO HOKKAIDO

#### Airport MAP



#### Hokkaido MAP



For further information, please contact our reception.

 $Tel. + 81 \text{-} 123 \text{-} 46 \text{-} 5861 \quad \text{Reception hours } 8:00\text{-} 20:00$